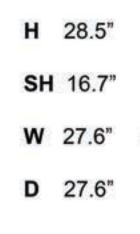

| н  | 40 IN |
|----|-------|
| SH | 17 IN |
| W  | 28 IN |
| D  | 34 IN |
| н  | 16 IN |
| w  | 22 IN |
|    | 16 IN |

| н  | 39.7* |    |    | 1 |   |    | 1  |
|----|-------|----|----|---|---|----|----|
| SH | 17.8" |    |    |   |   |    |    |
| w  | 29.5" |    | 6  |   | 1 | 7  | 38 |
| D  | 34.2" | SH |    | 2 |   | 4  |    |
|    |       | 27 | *w | - |   | D  |    |
| н  | 18.5* |    |    | 5 |   |    |    |
| w  | 21.7" |    | н  | - | F |    |    |
| D  | 14.5* |    | 10 | w | 4 | D. |    |