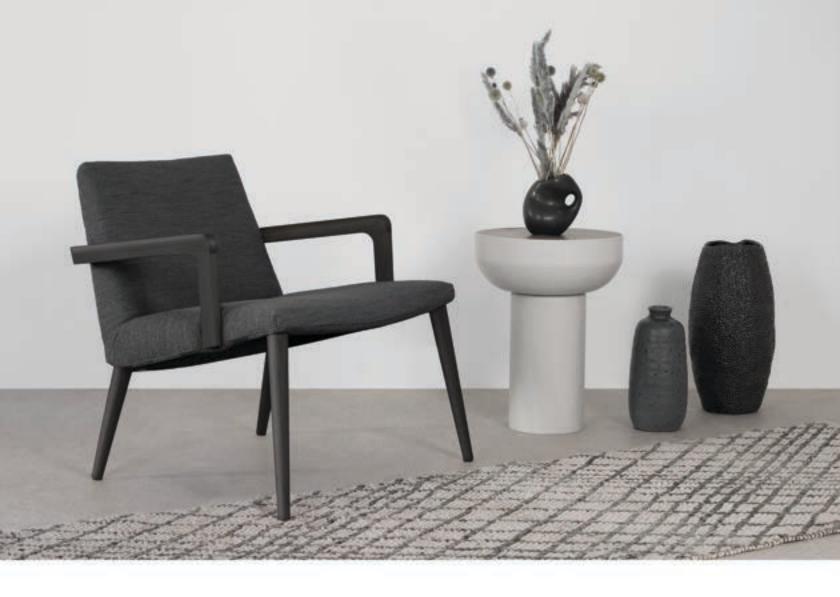

Pair the Lotus recliner with a matching footstool for a complete set that delivers outstanding comfort and style to your home.

The Nordic Plus is a timeless Scandinavian classic that embodies simplicity and elegance. This lounge chair features dynamic foam, which ensures a comfortable seating experience for many years to come. Designed by Kebe, the chair is available in an Oak oiled finish for its wooden legs and armrests, creating a warm and inviting atmosphere.

Can be upholstered in leather or a range of other fabric choices. With a variety of colors to choose from, you can customize the chair to match your home decor. Whether you're creating a cozy reading nook in a study or adding a touch of sophistication to your living room, the Nordic Plus with arms is the perfect addition to any space.

Plus, you can rest easy knowing that the chair comes with a 10-year warranty on the dynamic foam, providing you with peace of mind and long-lasting comfort.

# NORDIC PLUS

\*\*\*\*\*\*\*\*\*\*\*

The Palma chair is a versatile addition to any space, whether you're looking for a comfortable lounge chair or a functional office seat. With its sleek Nordic design, the Palma combines form and function to create a truly unique experience. As you recline, the chair's glide path tilts in sync with your back, creating a natural feeling of sinking into the chair. The dynamic foam seat cradles your body, reducing pressure points and promoting good posture, while the swivel base allows for smooth, easy movement.