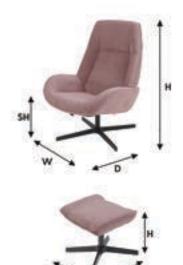

| н  | 40 IN |
|----|-------|
| SH | 17 IN |
| W  | 28 IN |
| D  | 34 IN |
| н  | 16 IN |
| w  | 22 IN |
|    | 16 IN |

| н  | 39.7* |    |    | 1 |   |    | 1  |
|----|-------|----|----|---|---|----|----|
| SH | 17.8" |    |    |   |   |    |    |
| w  | 29.5" |    | 6  |   | 1 | 7  | 38 |
| D  | 34.2" | SH |    | 2 |   | 4  |    |
|    |       | 27 | *w | - |   | D  |    |
| н  | 18.5* |    |    | 5 |   |    |    |
| w  | 21.7" |    | н  | - | F |    |    |
| D  | 14.5* |    | 10 | w | 4 | D. |    |