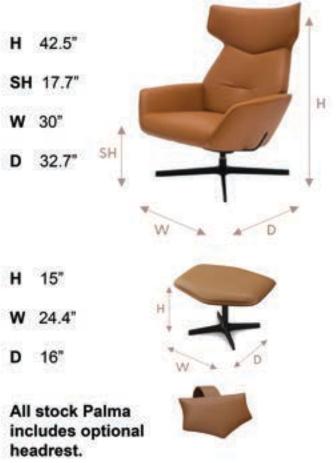

# NORDIC PLUS

\*\*\*\*\*\*\*\*\*\*\*

The Palma chair is a versatile addition to any space, whether you're looking for a comfortable lounge chair or a functional office seat. With its sleek Nordic design, the Palma combines form and function to create a truly unique experience. As you recline, the chair's glide path tilts in sync with your back, creating a natural feeling of sinking into the chair. The dynamic foam seat cradles your body, reducing pressure points and promoting good posture, while the swivel base allows for smooth, easy movement.

Not only is the Palma chair comfortable, it's also built to last a lifetime. Our 10-year warranty covers the dynamic foam upholstery, springs, and inner frame, so you can enjoy the chair for years to come. And with a range of color choices, you can unleash your inner stylist and find the perfect match for your space. Pair the Palma with a footrest to take relaxation to the next level.