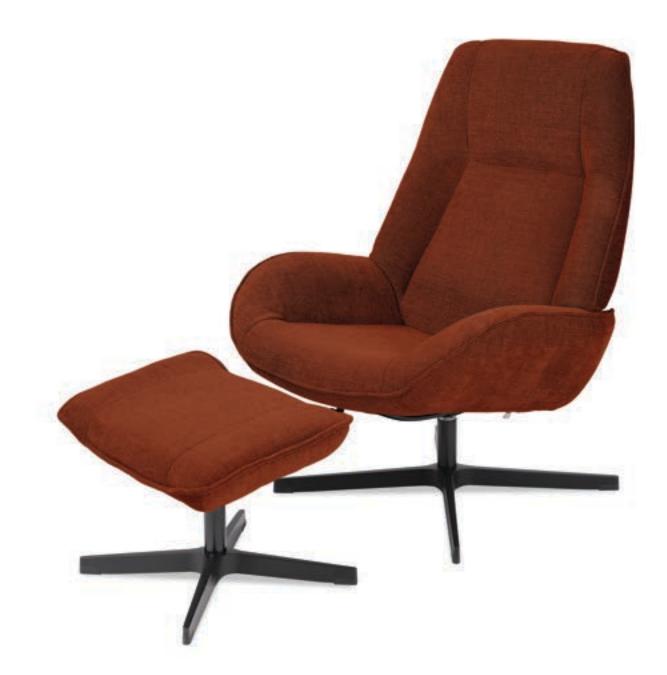

### Bordeaux Recliner

The perfect combination of comfort and style. This unique recliner features a seamlessly contoured seat, swivel base, and quilted back that adds character to its modern design. Our dynamic foam technology ensures ultimate comfort, providing just the right amount of support for your back without being too firm or too soft. For added relaxation, pair it with a matching footstool.

The Bordeaux recliner is versatile, looking great in both leather and fabric. Crafted with quality and durability in mind, it comes with a 10-year warranty on our dynamic foam, springs, and inner frame. Once you try this chair, you won't want to sit in any other recliner. With the Bordeaux, you can stretch your back in complete comfort every day. Don't miss out on the ultimate sitting experience.