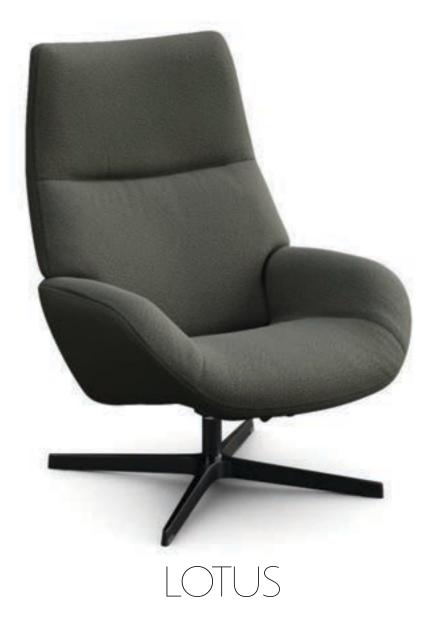

Crafted by Kebe, is an exceptional piece that exemplifies both style and durability, and is a favorite among our customers. This chair is engineered for long-lasting performance, making it a true investment for your home. Its sleek Scandinavian design perfectly melds quality and longevity with contemporary trends. The Lotus features a convenient swivel base and a smooth push-back reclining mechanism, offering a seamless and enjoyable lounging experience.

The chair's superior design ensures that you remain correctly supported and aligned while unwinding, boasting a timeless aesthetic that suits any interior decor. With a high backrest and stable support base, it provides remarkable comfort no matter where you place it in your home. Additionally, it comes with a 10-year warranty on the dynamic foam, the inner frame, and springs, providing you with peace of mind knowing that your investment is protected.

Pair the Lotus recliner with a matching footstool for a complete set that delivers outstanding comfort and style to your home.

The Nordic Plus is a timeless Scandinavian classic that embodies simplicity and elegance. This lounge chair features dynamic foam, which ensures a comfortable seating experience for many years to come. Designed by Kebe, the chair is available in an Oak oiled finish for its wooden legs and armrests, creating a warm and inviting atmosphere.