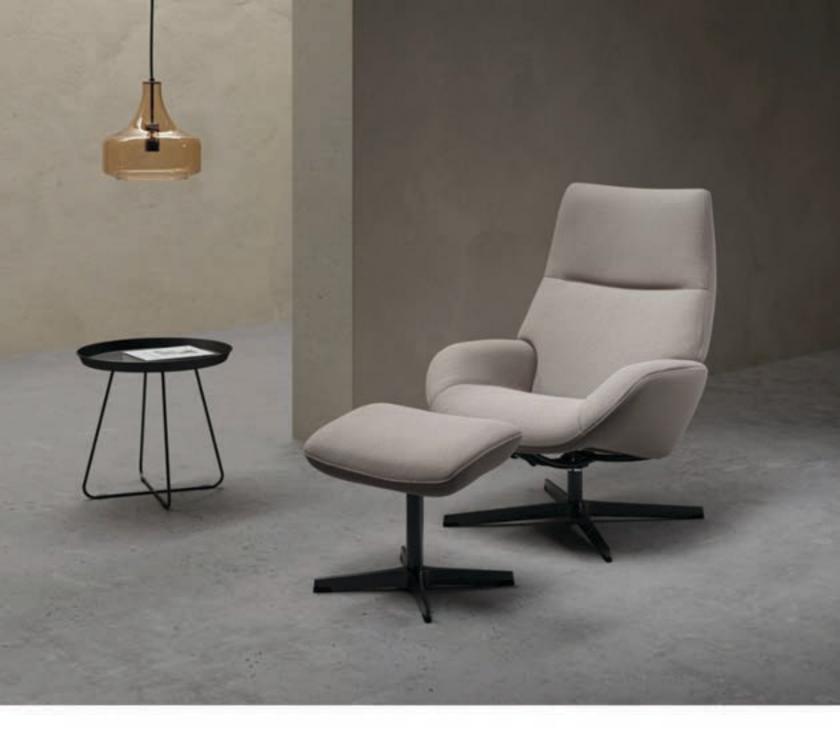

# ROMA

Once you experience the comfort of our Roma recliner, you won't want to sit anywhere else. With its swivel base, wide inclined seat, and customizable reclining positions, the Roma offers unparalleled relaxation. Designed by Kebe, this chair not only boasts a stylish appearance but also provides long-lasting comfort. Even after years of everyday use, the Roma remains resilient and free from sagging or wear.

The Roma is built to withstand life's challenges alongside you, thanks to its unique durability ensured by our dynamic foam. Made for a lifetime of use, this chair can be easily customized with your preferred colors, fabrics, and a range of base options. You can also choose to include a matching footstool or opt for the chair alone. Additionally, the Roma comes with the Kebe 10-year warranty, covering the dynamic foam, inner frame, and springs, for your peace of mind.