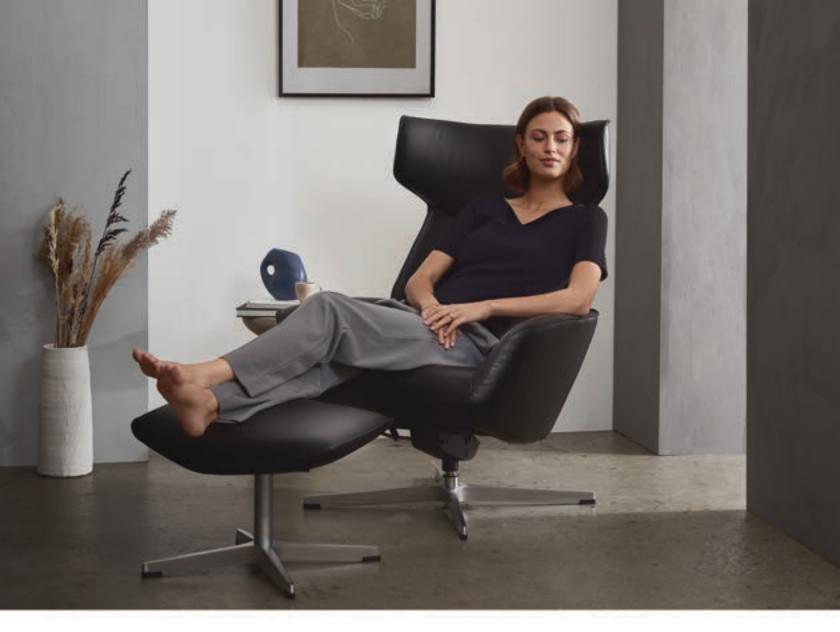

# NORDIC PLUS

\*\*\*\*\*\*\*\*\*\*\*

The Palma chair is a versatile addition to any space, whether you're looking for a comfortable lounge chair or a functional office seat. With its sleek Nordic design, the Palma combines form and function to create a truly unique experience. As you recline, the chair's glide path tilts in sync with your back, creating a natural feeling of sinking into the chair. The dynamic foam seat cradles your body, reducing pressure points and promoting good posture, while the swivel base allows for smooth, easy movement.

Not only is the Palma chair comfortable, it's also built to last a lifetime. Our 10-year warranty covers the dynamic foam upholstery, springs, and inner frame, so you can enjoy the chair for years to come. And with a range of color choices, you can unleash your inner stylist and find the perfect match for your space. Pair the Palma with a footrest to take relaxation to the next level.