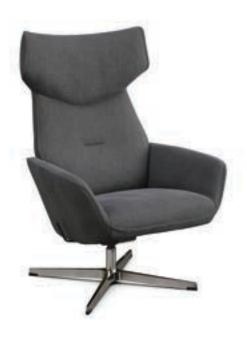

# NORDIC PLUS

\*\*\*\*\*\*\*\*\*\*\*

The Palma chair is a versatile addition to any space, whether you're looking for a comfortable lounge chair or a functional office seat. With its sleek Nordic design, the Palma combines form and function to create a truly unique experience. As you recline, the chair's glide path tilts in sync with your back, creating a natural feeling of sinking into the chair. The dynamic foam seat cradles your body, reducing pressure points and promoting good posture, while the swivel base allows for smooth, easy movement.

Not only is the Palma chair comfortable, it's also built to last a lifetime. Our 10-year warranty covers the dynamic foam upholstery, springs, and inner frame, so you can enjoy the chair for years to come. And with a range of color choices, you can unleash your inner stylist and find the perfect match for your space. Pair the Palma with a footrest to take relaxation to the next level.