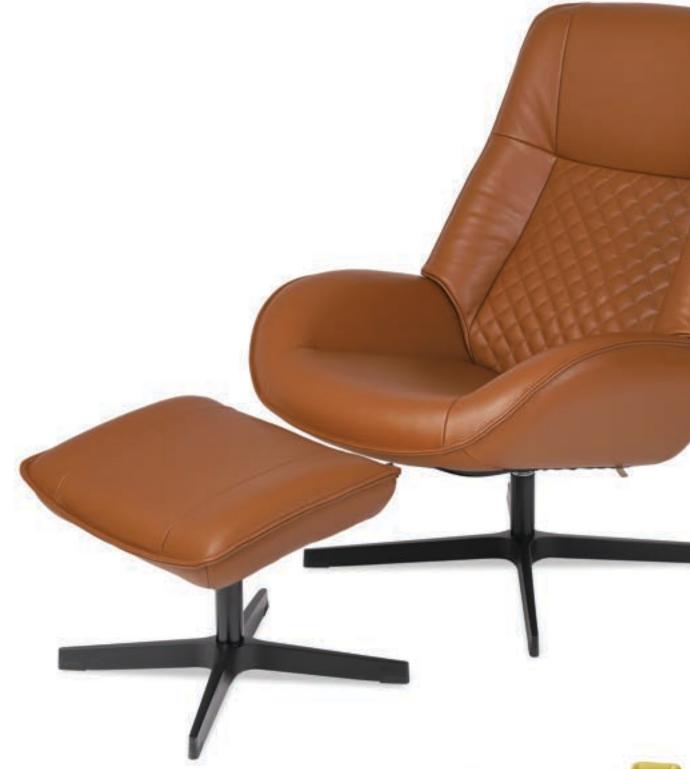

### Bordeaux Recliner

The perfect combination of comfort and style. This unique recliner features a seamlessly contoured seat, swivel base, and quilted back that adds character to its modern design. Our dynamic foam technology ensures ultimate comfort, providing just the right amount of support for your back without being too firm or too soft. For added relaxation, pair it with a matching footstool.

The Bordeaux recliner is versatile, looking great in both leather and fabric. Crafted with quality and durability in mind, it comes with a 10-year warranty on our dynamic foam, springs, and inner frame. Once you try this chair, you won't want to sit in any other recliner. With the Bordeaux, you can stretch your back in complete comfort every day. Don't miss out on the ultimate sitting experience.