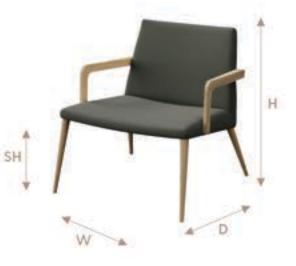

| н  | 40 IN |
|----|-------|
| SH | 17 IN |
| W  | 28 IN |
| D  | 34 IN |
| н  | 16 IN |
| w  | 22 IN |
|    | 16 IN |

| н  | 39.7* |    |    | 1 |   |    | 1  |
|----|-------|----|----|---|---|----|----|
| SH | 17.8" |    |    |   |   |    |    |
| w  | 29.5" |    | 6  |   | 1 | 7  | 38 |
| D  | 34.2" | SH |    | 2 |   | 4  |    |
|    |       | 27 | *w | - |   | D  |    |
| н  | 18.5* |    |    | 5 |   |    |    |
| w  | 21.7" |    | н  | - | F |    |    |
| D  | 14.5* |    | 10 | w | 4 | D. |    |