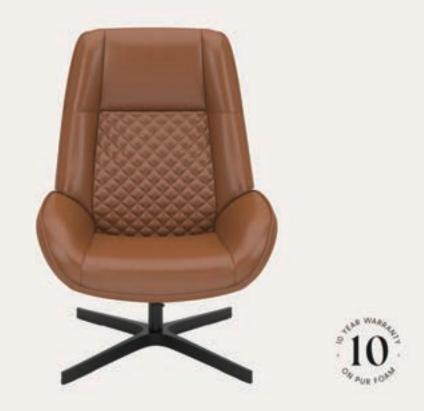

### Bordeaux Recliner

The perfect combination of comfort and style. This unique recliner features a seamlessly contoured seat, swivel base, and quilted back that adds character to its modern design. Our dynamic foam technology ensures ultimate comfort, providing just the right amount of support for your back without being too firm or too soft. For added relaxation, pair it with a matching footstool.

The Bordeaux recliner is versatile, looking great in both leather and fabric. Crafted with quality and durability in mind, it comes with a 10-year warranty on our dynamic foam, springs, and inner frame. Once you try this chair, you won't want to sit in any other recliner. With the Bordeaux, you can stretch your back in complete comfort every day. Don't miss out on the ultimate sitting experience.