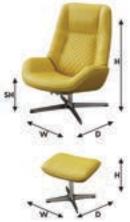

| н  | 40 IN |
|----|-------|
| SH | 17 IN |
| W  | 28 IN |
| D  | 34 IN |
| н  | 16 IN |
| w  | 22 IN |
|    | 16 IN |

| н  | 39.7* |    |    | 1 |   |    | 1  |
|----|-------|----|----|---|---|----|----|
| SH | 17.8" |    |    |   |   |    |    |
| w  | 29.5" |    | 6  |   | 1 | 7  | 38 |
| D  | 34.2" | SH |    | 2 |   | 4  |    |
|    |       | 27 | *w | - |   | D  |    |
| н  | 18.5* |    |    | 5 |   |    |    |
| w  | 21.7" |    | н  | - | F |    |    |
| D  | 14.5* |    | 10 | w | 4 | D. |    |