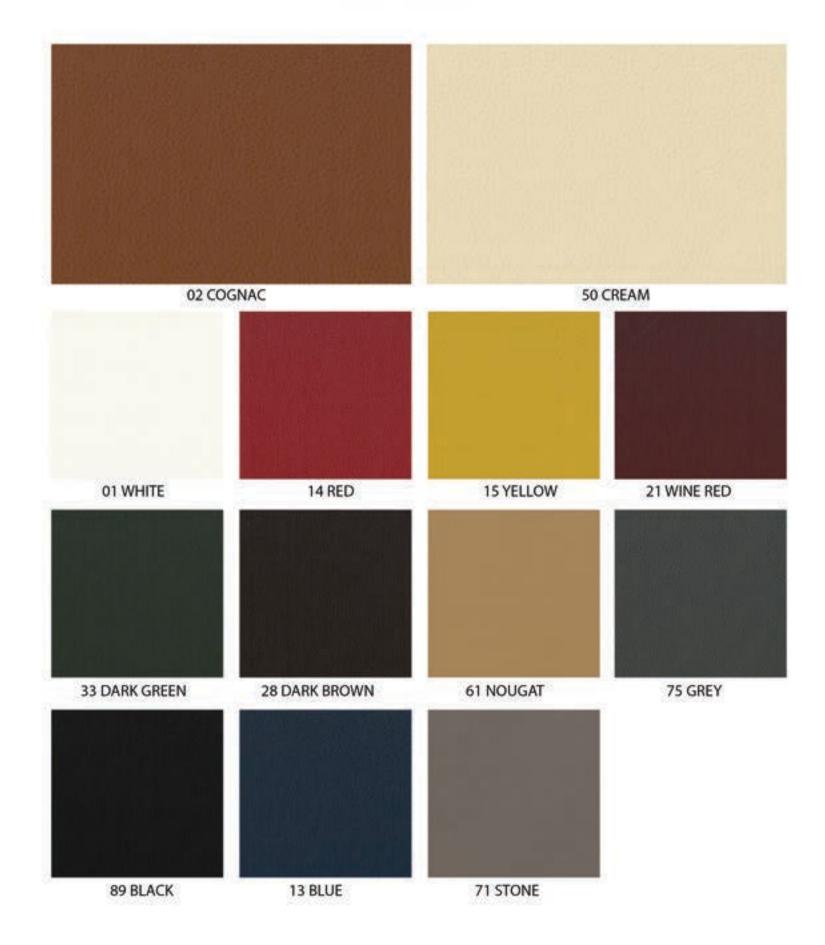

## BALDER

Balder is a slightly corrected semi-aniline Italian leather with a soft touch. The hide is printed with a rustic structure that accentuates the character of the leather. 1.3 – 1.5 mm thick.

A Belgium made fabric with a Martindale rating of 80,000. An excellent choice for a recliner that will remain beautiful and comfortable for many years to come. 100% polyester.