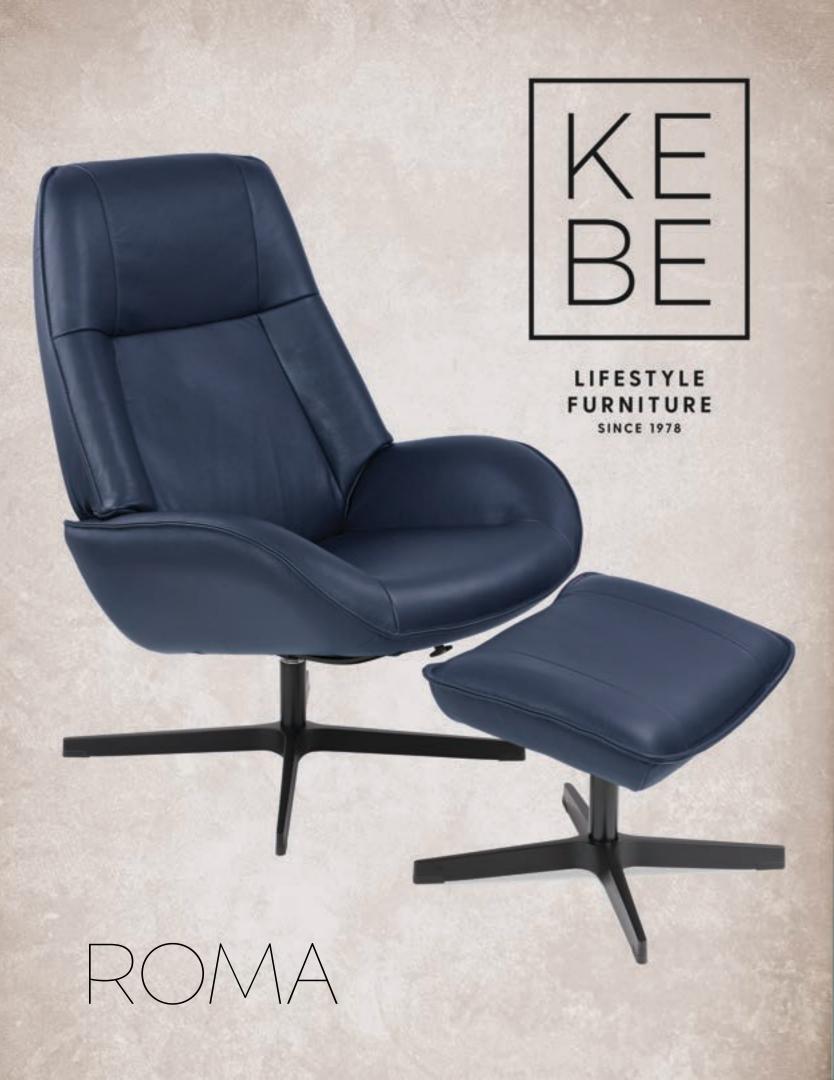

# ROMA

Once you experience the comfort of our Roma recliner, you won't want to sit anywhere else. With its swivel base, wide inclined seat, and customizable reclining positions, the Roma offers unparalleled relaxation. Designed by Kebe, this chair not only boasts a stylish appearance but also provides long-lasting comfort. Even after years of everyday use, the Roma remains resilient and free from sagging or wear.

The Roma is built to withstand life's challenges alongside you, thanks to its unique durability ensured by our dynamic foam. Made for a lifetime of use, this chair can be easily customized with your preferred colors, fabrics, and a range of base options. You can also choose to include a matching footstool or opt for the chair alone. Additionally, the Roma comes with the Kebe 10-year warranty, covering the dynamic foam, inner frame, and springs, for your peace of mind.