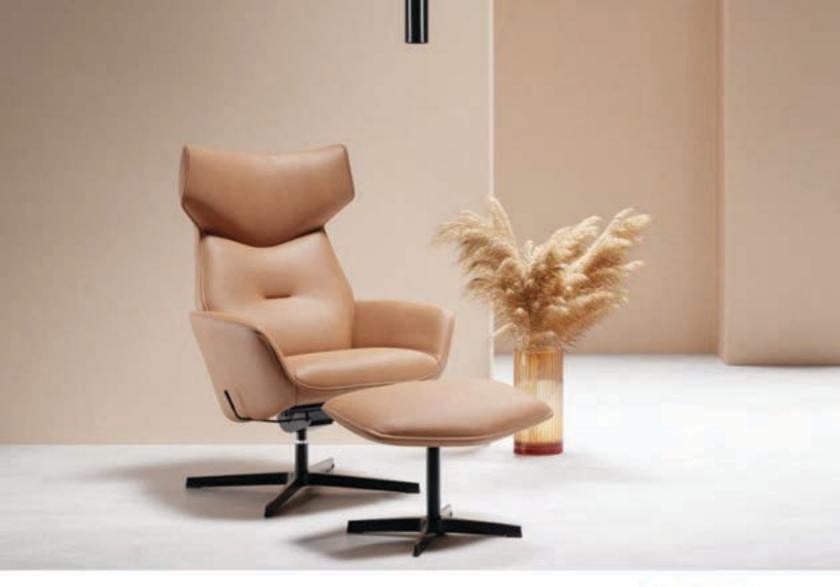

# NORDIC PLUS

\*\*\*\*\*\*\*\*\*\*\*

The Palma chair is a versatile addition to any space, whether you're looking for a comfortable lounge chair or a functional office seat. With its sleek Nordic design, the Palma combines form and function to create a truly unique experience. As you recline, the chair's glide path tilts in sync with your back, creating a natural feeling of sinking into the chair. The dynamic foam seat cradles your body, reducing pressure points and promoting good posture, while the swivel base allows for smooth, easy movement.

Not only is the Palma chair comfortable, it's also built to last a lifetime. Our 10-year warranty covers the dynamic foam upholstery, springs, and inner frame, so you can enjoy the chair for years to come. And with a range of color choices, you can unleash your inner stylist and find the perfect match for your space. Pair the Palma with a footrest to take relaxation to the next level.