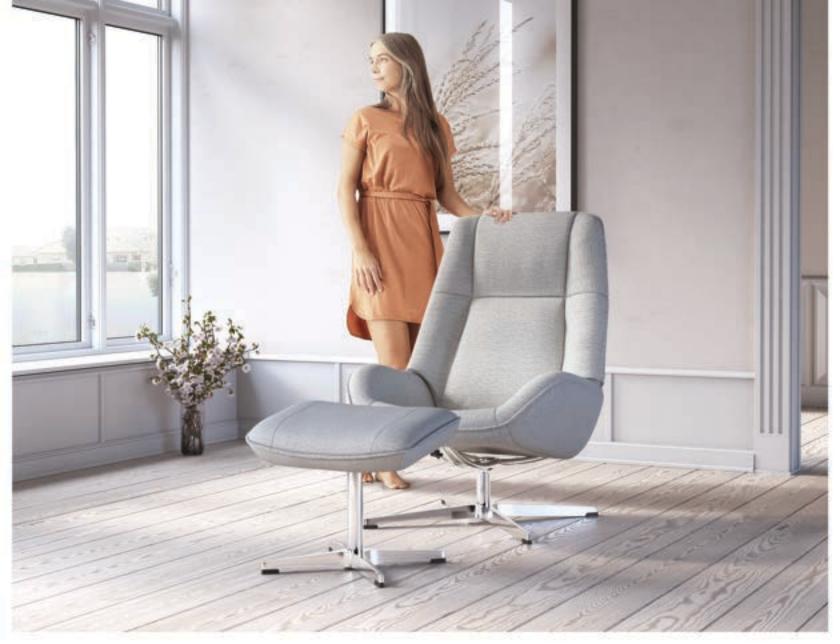

### Bordeaux Recliner

The perfect combination of comfort and style. This unique recliner features a seamlessly contoured seat, swivel base, and quilted back that adds character to its modern design. Our dynamic foam technology ensures ultimate comfort, providing just the right amount of support for your back without being too firm or too soft. For added relaxation, pair it with a matching footstool.

The Bordeaux recliner is versatile, looking great in both leather and fabric. Crafted with quality and durability in mind, it comes with a 10-year warranty on our dynamic foam, springs, and inner frame. Once you try this chair, you won't want to sit in any other recliner. With the Bordeaux, you can stretch your back in complete comfort every day. Don't miss out on the ultimate sitting experience.