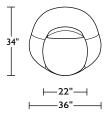

# ACCENT CHAIRS & RECLINERS COLLECTION

## **JUDE**





AMERICAN LEATHER

JUDE BY RICK LEE

#### **Standard Features:**

Advanced unidirectional suspension system
Premium high-density, high-resiliency foam seat
Tight back and seat cushion
Single-needle top stitching
Kidney pillow
Lifetime warranty on frame and suspension
Quick-ship delivery

### **Options:**

Memory swivel base available in Antique Brass, Burnished Bronze or Polished Nickel finish Contrasting kidney pillow available

Please use actual leather, fabric and Ultrasuede® swatches when specifying furniture as the colors shown may vary due to the printing process.



#### JUD-CHS-ST