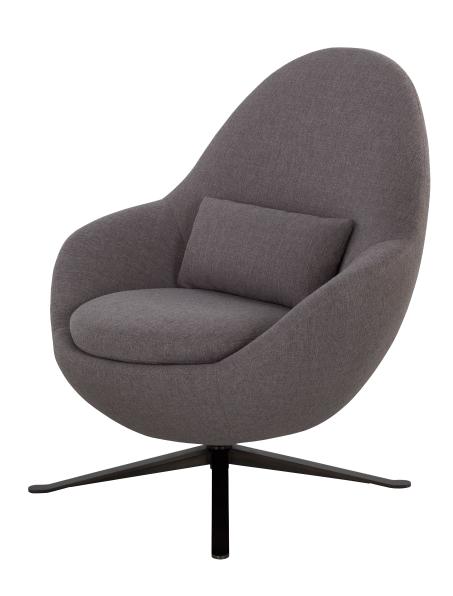

## **JUDE**

AMERICAN LEATHER

JUDE BY RICK LEE

#### **Standard Features:**

Advanced unidirectional suspension system
Premium high-density, high-resiliency foam seat
Tight back and seat cushion
Single-needle top stitching
Kidney pillow
Lifetime warranty on frame and suspension
Quick-ship delivery

### **Options:**

Memory swivel base available in Antique Brass, Burnished Bronze or Polished Nickel finish Contrasting kidney pillow available

Please use actual leather, fabric and Ultrasuede® swatches when specifying furniture as the colors shown may vary due to the printing process.