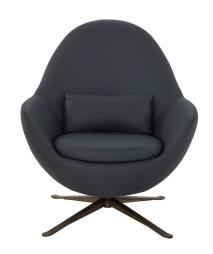

## **JUDE**

AMERICAN LEATHER

JUDE BY RICK LEE

#### **Standard Features:**

Advanced unidirectional suspension system
Premium high-density, high-resiliency foam seat
Tight back and seat cushion
Single-needle top stitching
Kidney pillow
Lifetime warranty on frame and suspension
Quick-ship delivery

### **Options:**

Memory swivel base available in Antique Brass, Burnished Bronze or Polished Nickel finish Contrasting kidney pillow available

Please use actual leather, fabric and Ultrasuede® swatches when specifying furniture as the colors shown may vary due to the printing process.