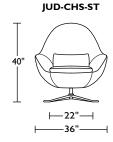

# ACCENT CHAIRS & RECLINERS COLLECTION

## **JUDE**





AMERICAN LEATHER

JUDE BY RICK LEE

#### **Standard Features:**

Advanced unidirectional suspension system
Premium high-density, high-resiliency foam seat
Tight back and seat cushion
Single-needle top stitching
Kidney pillow
Lifetime warranty on frame and suspension
Quick-ship delivery

### **Options:**

Memory swivel base available in Antique Brass, Burnished Bronze or Polished Nickel finish Contrasting kidney pillow available

Please use actual leather, fabric and Ultrasuede® swatches when specifying furniture as the colors shown may vary due to the printing process.



#### JUD-CHS-ST