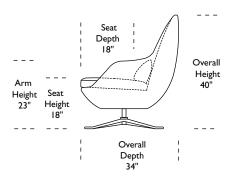

# ACCENT CHAIRS & RECLINERS COLLECTION

## **JUDE**





AMERICAN LEATHER

JUDE BY RICK LEE

#### **Standard Features:**

Advanced unidirectional suspension system
Premium high-density, high-resiliency foam seat
Tight back and seat cushion
Single-needle top stitching
Kidney pillow
Lifetime warranty on frame and suspension
Quick-ship delivery

### **Options:**

Memory swivel base available in Antique Brass, Burnished Bronze or Polished Nickel finish Contrasting kidney pillow available

Please use actual leather, fabric and Ultrasuede® swatches when specifying furniture as the colors shown may vary due to the printing process.



#### JUD-CHS-ST