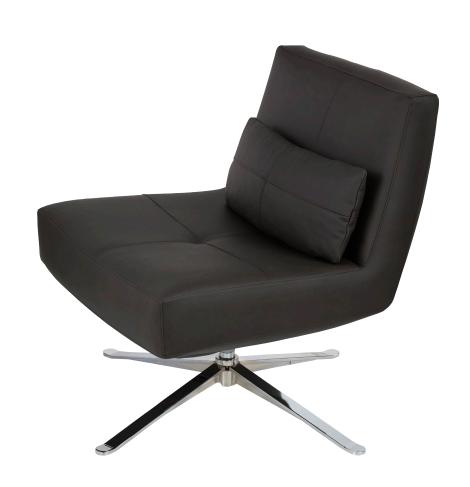

## HUGO

AMERICAN LEATHER

HUGO

#### **Standard Features:**

Advanced unidirectional suspension system
Premium high-density, high-resiliency foam seat
Tight back and seat cushion
Single-needle top stitching
Down lumbar pillow measuring 10" x 25" x 4"
Lifetime warranty on frame and suspension
Quick-ship delivery

### **Options:**

Memory swivel base available in Antique Brass, Burnished Bronze or Polished Nickel finish Contrasting pillow available

Please use actual leather, fabric and Ultrasuede® swatches when specifying furniture as the colors shown may vary due to the printing process.