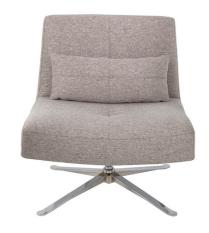

## HUGO

AMERICAN LEATHER

HUGO

#### **Standard Features:**

Advanced unidirectional suspension system
Premium high-density, high-resiliency foam seat
Tight back and seat cushion
Single-needle top stitching
Down lumbar pillow measuring 10" x 25" x 4"
Lifetime warranty on frame and suspension
Quick-ship delivery

### **Options:**

Memory swivel base available in Antique Brass, Burnished Bronze or Polished Nickel finish Contrasting pillow available

Please use actual leather, fabric and Ultrasuede® swatches when specifying furniture as the colors shown may vary due to the printing process.