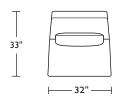

# ACCENT CHAIRS & RECLINERS COLLECTION

## HUGO





AMERICAN LEATHER

HUGO

#### **Standard Features:**

Advanced unidirectional suspension system
Premium high-density, high-resiliency foam seat
Tight back and seat cushion
Single-needle top stitching
Down lumbar pillow measuring 10" x 25" x 4"
Lifetime warranty on frame and suspension
Quick-ship delivery

### **Options:**

Memory swivel base available in Antique Brass, Burnished Bronze or Polished Nickel finish Contrasting pillow available

Please use actual leather, fabric and Ultrasuede® swatches when specifying furniture as the colors shown may vary due to the printing process.



#### **HUG-CHR-ST**