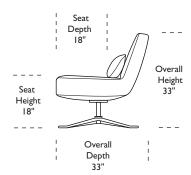

#### **Standard Features:**

Advanced unidirectional suspension system
Premium high-density, high-resiliency foam seat
Tight back and seat cushion
Single-needle top stitching
Down lumbar pillow measuring 10" x 25" x 4"
Lifetime warranty on frame and suspension
Quick-ship delivery