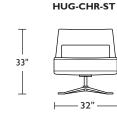

# ACCENT CHAIRS & RECLINERS COLLECTION

## HUGO





AMERICAN LEATHER

HUGO

#### **Standard Features:**

Advanced unidirectional suspension system
Premium high-density, high-resiliency foam seat
Tight back and seat cushion
Single-needle top stitching
Down lumbar pillow measuring 10" x 25" x 4"
Lifetime warranty on frame and suspension
Quick-ship delivery

### **Options:**

Memory swivel base available in Antique Brass, Burnished Bronze or Polished Nickel finish Contrasting pillow available

Please use actual leather, fabric and Ultrasuede® swatches when specifying furniture as the colors shown may vary due to the printing process.



#### **HUG-CHR-ST**