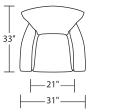

ETH-CHR-ST

ETH-CHR-ST

\_\_\_\_21"\_\_\_\_

-31"

33'

ETH-CHS-ST

ETH-OTO-ST

ETH-OTO-ST

ETH-CHR-ST

Scale: 1/4 inch = 1 foot All dimensions are approximate and subject to change. Specify components from the sitting position. V10.23.17