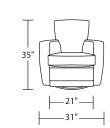

ETH-CHR-ST

ETH-CHR-ST

\_\_\_\_21"\_\_\_\_

-31"

33'

ETH-CHS-ST

ETH-OTO-ST

ETH-OTO-ST

ETH-CHR-ST

Scale: 1/4 inch = 1 foot All dimensions are approximate and subject to change. Specify components from the sitting position. V10.23.17