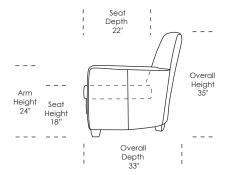

ETH-CHR-ST

ETH-CHR-ST

\_\_\_\_21"\_\_\_\_

-31"

33'

ETH-CHS-ST

ETH-OTO-ST

ETH-OTO-ST

ETH-CHR-ST

Scale: 1/4 inch = 1 foot All dimensions are approximate and subject to change. Specify components from the sitting position. V10.23.17