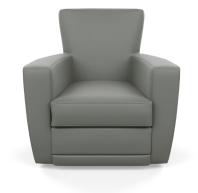

## ETHAN

### AMERICAN LEATHER® ACCENT CHAIRS & RECLINERS COLLECTION

#### **Standard Features:**

Advanced unidirectional suspension system

Premium high-density, high-resiliency foam seats

Double-needle top stitching

Loose seat cushion

Tight back

Welt cord trim on top of back, seat cushion and arms Lifetime warranty on frame & suspension