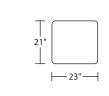

ETH-CHR-ST

ETH-CHR-ST

\_\_\_\_21"\_\_\_\_

-31"

33'

ETH-CHS-ST

ETH-OTO-ST

ETH-OTO-ST

ETH-CHR-ST

Scale: 1/4 inch = 1 foot All dimensions are approximate and subject to change. Specify components from the sitting position. V10.23.17