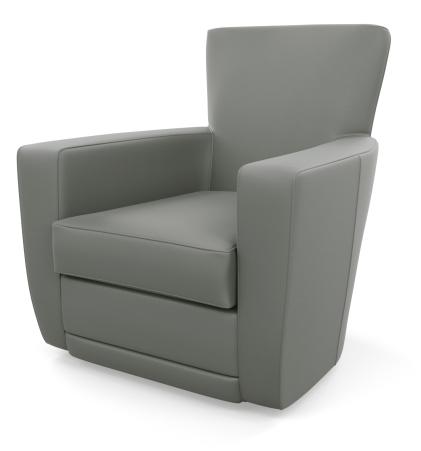

## ETHAN

### AMERICAN LEATHER® ACCENT CHAIRS & RECLINERS COLLECTION

#### **Standard Features:**

Advanced unidirectional suspension system

Premium high-density, high-resiliency foam seats

Double-needle top stitching

Loose seat cushion

Tight back

Welt cord trim on top of back, seat cushion and arms Lifetime warranty on frame & suspension