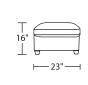

ETH-CHR-ST

ETH-CHR-ST

\_\_\_\_21"\_\_\_\_

-31"

33'

ETH-CHS-ST

ETH-OTO-ST

ETH-OTO-ST

ETH-CHR-ST

Scale: 1/4 inch = 1 foot All dimensions are approximate and subject to change. Specify components from the sitting position. V10.23.17