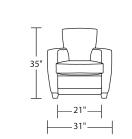

ETH-CHR-ST

ETH-CHR-ST

\_\_\_\_21"\_\_\_\_

-31"

33'

ETH-CHS-ST

ETH-OTO-ST

ETH-OTO-ST

ETH-CHR-ST

Scale: 1/4 inch = 1 foot All dimensions are approximate and subject to change. Specify components from the sitting position. V10.23.17