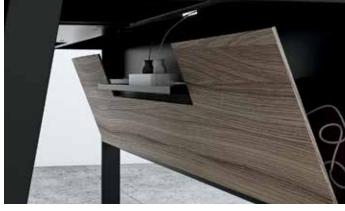

Desks 6901 & 6903 include a multifunction system drawer that is lined with non-slip material to keep a keyboard, mouse and rechargeable items in place.

A wire management ledge provides a home for a power strip (not included). Desk panels tilt or remove for easy access to concealed wiring.

Satin-etched glass work surfaces are smooth to the touch and resistant to fingerprints and scratches.

The included back panels allow Desks 6901 & 6903 to float in a room, or panels can be removed for direct access to wall outlets.