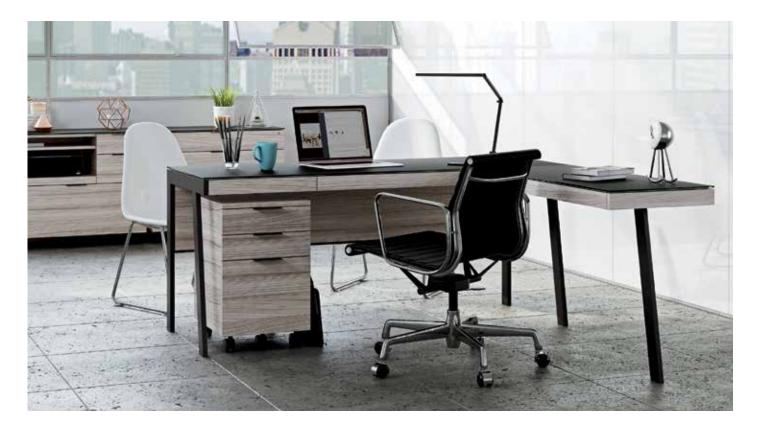

#### **6901** DESK

- Integrated system drawer front flips down for use with a keyboard and mouse
- Easy-access front and back panels tilt or remove for access to concealed wiring
- A wire management ledge provides space for a power strip and connections

# **6902** RETURN

- Connects to Sigma Desk 6901 to extend the workspace
- Creates a convenient space for cross-desk collaboration

Dimensions 29H x 42 x 18 in | 74H x 107 x 46 cm

Top Capacity 50 lbs  $\mid$  23 kg Weight 41 lbs  $\mid$  19 kg

# 6903 COMPACT DESK

- Integrated system drawer front flips down for use with a keyboard and mouse
- Easy-access front and back panels tilt or remove for access to concealed wiring
- A wire management ledge provides space for a power strip and connections