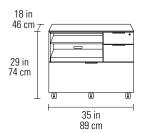

# 6916 LATERAL FILE CABINET

- Locking cabinet with two storage drawers and a file drawer
- File drawer can accommodate hanging letter and/or legal files
- Cabinet rests on locking casters

Dimensions 29H x 35 x 18 in | 74H x 89 x 46 cm

File Drawer Capacity 75 lbs | 34 kg Weight 139 lbs | 63 kg