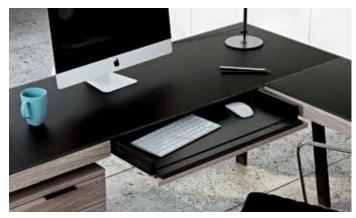

Desks 6901 & 6903 include a multifunction system drawer that is lined with non-slip material to keep a keyboard, mouse and rechargeable items in place.

A wire management ledge provides a home for a power strip (not included). Desk panels tilt or remove for easy access to concealed wiring.

Satin-etched glass work surfaces are smooth to the touch and resistant to fingerprints and scratches.

The included back panels allow Desks 6901 & 6903 to float in a room, or panels can be removed for direct access to wall outlets.