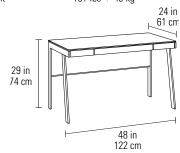

# 6903 COMPACT DESK

- Integrated system drawer front flips down for use with a keyboard and mouse
- Easy-access front and back panels tilt or remove for access to concealed wiring
- A wire management ledge provides space for a power strip and connections

Dimensions 29H x 48 x 24 in | 74H x 122 x 61 cm

Top Capacity 65 lbs  $\mid$  30 kg Weight 101 lbs  $\mid$  46 kg