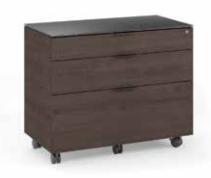

# 6916 LATERAL FILE CABINET

- Locking cabinet with two storage drawers and a file drawer
- File drawer can accommodate hanging letter and/or legal files
- Cabinet rests on locking casters

Dimensions 29H x 35 x 18 in | 74H x 89 x 46 cm

File Drawer Capacity 75 lbs | 34 kg Weight 139 lbs | 63 kg