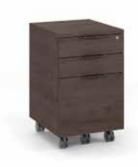

# 6907 MOBILE FILE PEDESTAL

- Three drawers are secured with one lock
- Two storage drawers and one letter/legal file drawer
- Pedestal rests on locking casters
- Designed to fit neatly under the Sigma Desk 6901

Dimensions 25.5H x 15.75 x 21 in | 64H x 40 x 53 cm

Weight 64 lbs | 29 kg