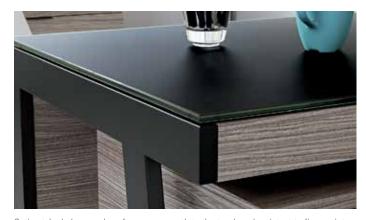

Satin-etched glass work surfaces are smooth to the touch and resistant to fingerprints and scratches.

The included back panels allow Desks 6901 & 6903 to float in a room, or panels can be removed for direct access to wall outlets.