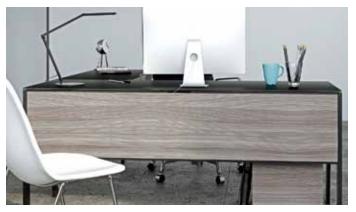

#### **6901** DESK

- Integrated system drawer front flips down for use with a keyboard and mouse
- Easy-access front and back panels tilt or remove for access to concealed wiring
- A wire management ledge provides space for a power strip and connections

Dimensions 29H x 66 x 24 in | 74H x 168 x 61 cm

Top Capacity 75 lbs | 34 kg

Weight 131 lbs | 59 kg

24 in

61 cm

Desks 6901 & 6903 include a multifunction system drawer that is lined with non-slip material to keep a keyboard, mouse and rechargeable items in place.

A wire management ledge provides a home for a power strip (not included). Desk panels tilt or remove for easy access to concealed wiring.