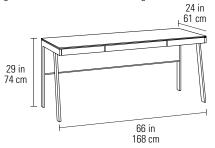

#### **6901** DESK

- Integrated system drawer front flips down for use with a keyboard and mouse
- Easy-access front and back panels tilt or remove for access to concealed wiring
- A wire management ledge provides space for a power strip and connections

Dimensions 29H x 66 x 24 in | 74H x 168 x 61 cm

Top Capacity 75 lbs | 34 kg

Weight 131 lbs | 59 kg

24 in

61 cm

Desks 6901 & 6903 include a multifunction system drawer that is lined with non-slip material to keep a keyboard, mouse and rechargeable items in place.

A wire management ledge provides a home for a power strip (not included). Desk panels tilt or remove for easy access to concealed wiring.

Satin-etched glass work surfaces are smooth to the touch and resistant to fingerprints and scratches.

The included back panels allow Desks 6901 & 6903 to float in a room, or panels can be removed for direct access to wall outlets.