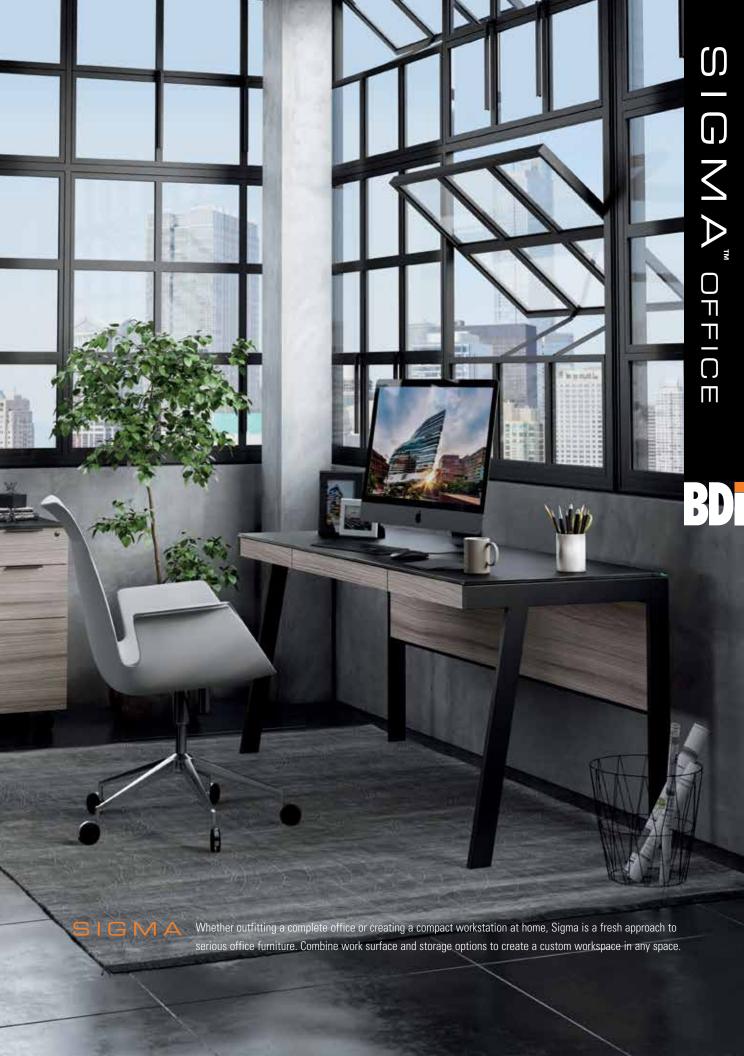

#### **6901** DESK

- Integrated system drawer front flips down for use with a keyboard and mouse
- Easy-access front and back panels tilt or remove for access to concealed wiring
- A wire management ledge provides space for a power strip and connections

Dimensions 29H x 66 x 24 in | 74H x 168 x 61 cm

Top Capacity 75 lbs | 34 kg

Weight 131 lbs | 59 kg

24 in

61 cm