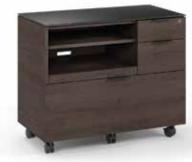

# 6907 MOBILE FILE PEDESTAL

- Three drawers are secured with one lock
- Two storage drawers and one letter/legal file drawer
- Pedestal rests on locking casters
- Designed to fit neatly under the Sigma Desk 6901

Dimensions 25.5H x 15.75 x 21 in | 64H x 40 x 53 cm

Weight 64 lbs | 29 kg