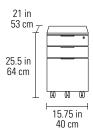

# 6907 MOBILE FILE PEDESTAL

- Three drawers are secured with one lock
- Two storage drawers and one letter/legal file drawer
- Pedestal rests on locking casters
- Designed to fit neatly under the Sigma Desk 6901

Dimensions 25.5H x 15.75 x 21 in | 64H x 40 x 53 cm

Weight 64 lbs | 29 kg