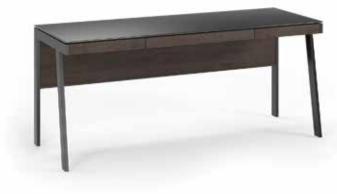

# **6902** RETURN

- Connects to Sigma Desk 6901 to extend the workspace
- Creates a convenient space for cross-desk collaboration

Dimensions 29H x 42 x 18 in | 74H x 107 x 46 cm

Top Capacity 50 lbs  $\mid$  23 kg Weight 41 lbs  $\mid$  19 kg