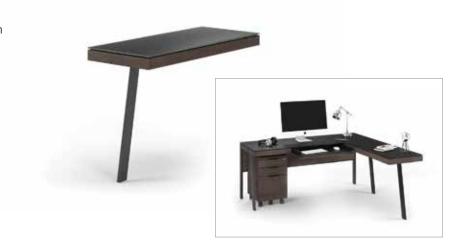

#### **6901** DESK

- Integrated system drawer front flips down for use with a keyboard and mouse
- Easy-access front and back panels tilt or remove for access to concealed wiring
- A wire management ledge provides space for a power strip and connections

# 6903 COMPACT DESK

- Integrated system drawer front flips down for use with a keyboard and mouse
- Easy-access front and back panels tilt or remove for access to concealed wiring
- A wire management ledge provides space for a power strip and connections

# 6907 MOBILE FILE PEDESTAL

- Three drawers are secured with one lock
- Two storage drawers and one letter/legal file drawer
- Pedestal rests on locking casters
- Designed to fit neatly under the Sigma Desk 6901