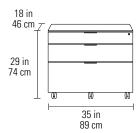

# 6916 LATERAL FILE CABINET

- Locking cabinet with two storage drawers and a file drawer
- File drawer can accommodate hanging letter and/or legal files
- Cabinet rests on locking casters

Dimensions 29H x 35 x 18 in | 74H x 89 x 46 cm

File Drawer Capacity 75 lbs | 34 kg Weight 139 lbs | 63 kg