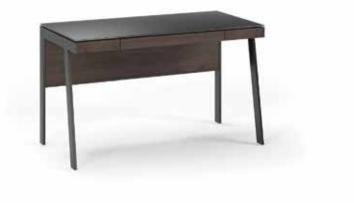

# 6903 COMPACT DESK

- Integrated system drawer front flips down for use with a keyboard and mouse
- Easy-access front and back panels tilt or remove for access to concealed wiring
- A wire management ledge provides space for a power strip and connections

Desks 6901 & 6903 include a multifunction system drawer that is lined with non-slip material to keep a keyboard, mouse and rechargeable items in place.

A wire management ledge provides a home for a power strip (not included). Desk panels tilt or remove for easy access to concealed wiring.

Satin-etched glass work surfaces are smooth to the touch and resistant to fingerprints and scratches.

The included back panels allow Desks 6901 & 6903 to float in a room, or panels can be removed for direct access to wall outlets.