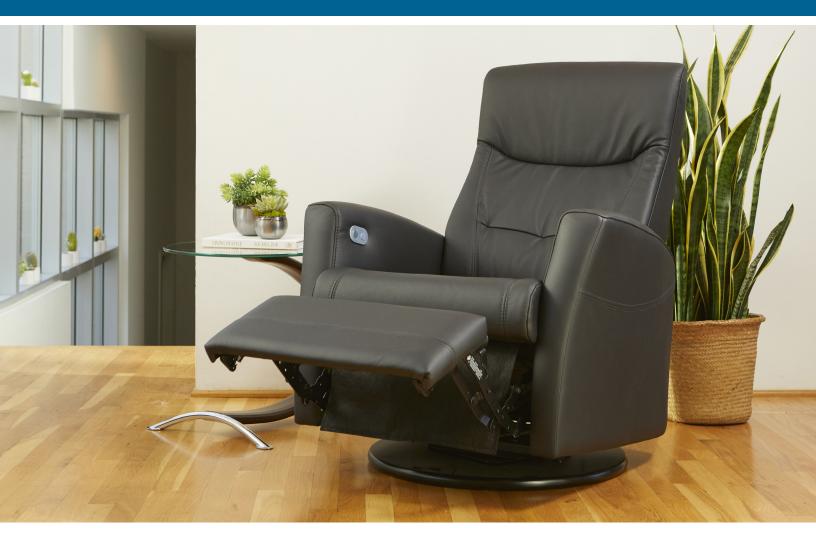

The Fjords Oslo swing relaxer, featuring manual release headrest angle, makes the seating experience ergonomic and gives your lower back correct support. Available in all our leathers and select fabrics, the Oslo is a swivel/glider/rocker recliner available in motorized and manual versions. The design is available in two sizes, large and small. Black Base is standard on Oslo.

NL Black

NL Stone

| Fjords Oslo Measurements                |       |        |       |                |               |
|-----------------------------------------|-------|--------|-------|----------------|---------------|
| ltem                                    | Width | Height | Depth | Seat<br>Height | Seat<br>Depth |
| Oslo Small                              | 30.2″ | 40.2″  | 35.5″ | 18.2″          | 21″           |
| Oslo Large                              | 31.2″ | 40.2″  | 35.5″ | 18.2″          | 21.5″         |
| Distance from wall to fully recline 14" |       |        |       |                |               |