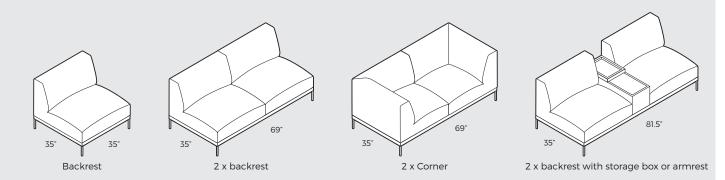

## 4. SUGGESTED COMBINATIONS

Backrest

Corner

IMPORTANT! Upholstered furniture is handmade using soft materials therefore measurements may vary up to +/- 2".

Seater / footstool