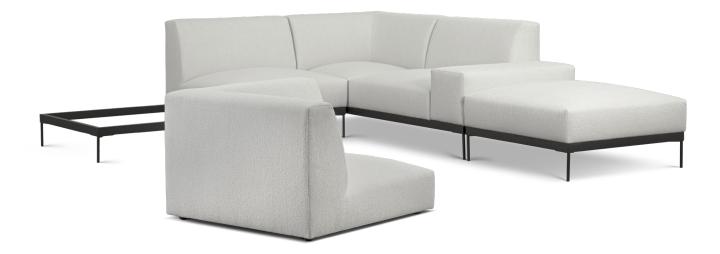

## 4. SUGGESTED COMBINATIONS

Backrest

Corner

IMPORTANT! Upholstered furniture is handmade using soft materials therefore measurements may vary up to +/- 2".

Seater / footstool