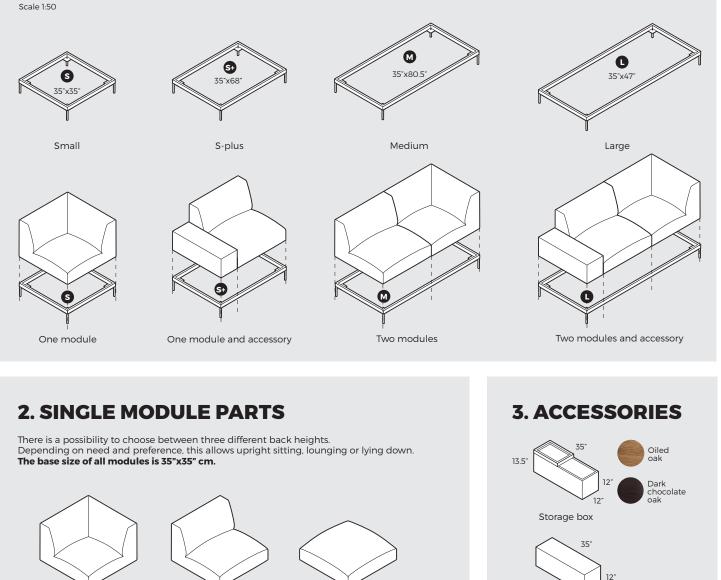

## **1. SINGLE FRAME PARTS**

Different frames can be equipped with three different modules. Four options of frames are available, accommodating either one module, two modules one module or two modules with an accessory. The modules can be placed in any order and direction.

Additional armrest 12

Scale 1:50