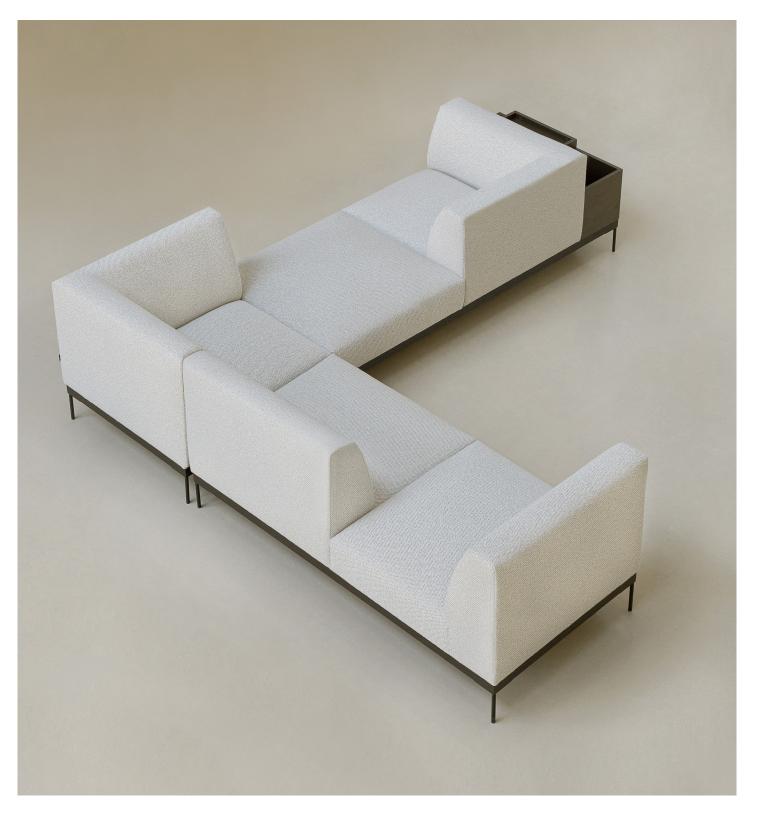

## by BÖTTCHER & KAYSER

VIU enables a spontaneous changeability. The upholstered modules are put together according to the usage requirements and personal taste. They can be swapped or rotated as needed. In this way, new seating and reclining landscapes can be created as required in just a few simple steps. VIU can be playfully integrated into our lives.

## **1. SINGLE FRAME PARTS**

Different frames can be equipped with three different modules. Four options of frames are available, accommodating either one module, two modules one module or two modules with an accessory. The modules can be placed in any order and direction.