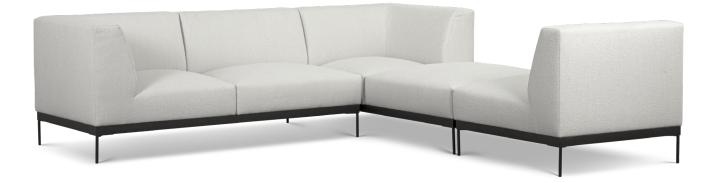

## 4. SUGGESTED COMBINATIONS

Backrest

Corner

IMPORTANT! Upholstered furniture is handmade using soft materials therefore measurements may vary up to +/- 2".

Seater / footstool