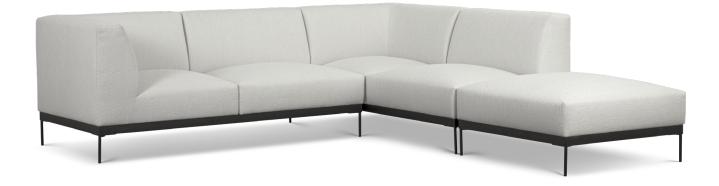

## 4. SUGGESTED COMBINATIONS

Backrest

Corner

IMPORTANT! Upholstered furniture is handmade using soft materials therefore measurements may vary up to +/- 2".

Seater / footstool