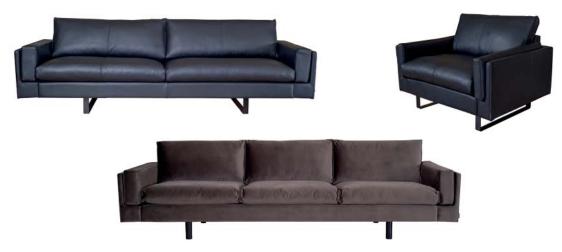

#### **ENDLESS**

Endless is an innovative element in the Fjords collection. This is a robust, stylish and spacious sofa with lots of comfortable seating and soft pillows that invite relaxation and rest. The Endless range is offered as a complete modular system, with a host of modules and sizes to allow you to tailor the perfect sofa for your room.

The expression can also vary depending on whether you want a more classic feel with a wooden leg, or a modern urban look with a steel sled leg.

With the Endless sofa you get design, style and flexibility!

### **ENDLESS**

The Endless chair is spacious and soft with optimal seating comfort, perfect for relaxing with your feet up.

Settle in and enjoy the comfort!