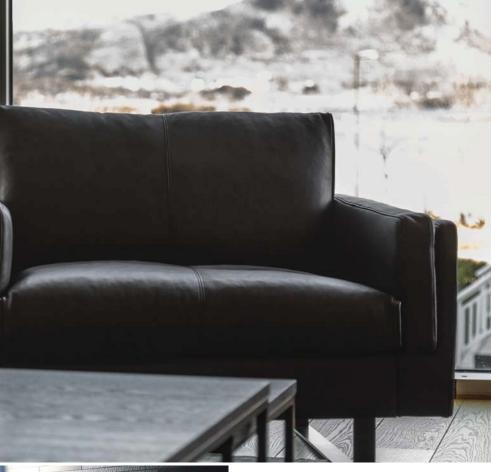

#### **ENDLESS**

Endless is an innovative element in the Fjords collection. This is a robust, stylish and spacious sofa with lots of comfortable seating and soft pillows that invite relaxation and rest. The Endless range is offered as a complete modular system, with a host of modules and sizes to allow you to tailor the perfect sofa for your room.

The expression can also vary depending on whether you want a more classic feel with a wooden leg, or a modern urban look with a steel sled leg.

With the Endless sofa you get design, style and flexibility!

## ENDLESS SOFA SERIES

Endless modules in leather will have a center seam on the seat and back cushion. Modules in fabric do not have center seams on the cushions.

The stated height is based on legs with a height of 6.5 in. The dimensions can vary with - / + 1.25 in.