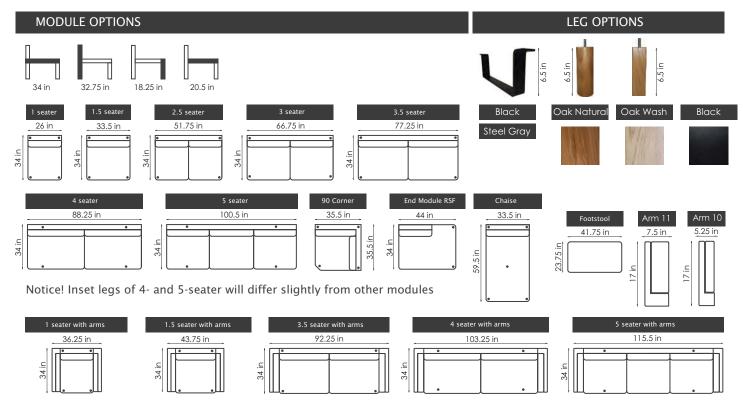

## ENDLESS SOFA SERIES

Endless modules in leather will have a center seam on the seat and back cushion. Modules in fabric do not have center seams on the cushions.

The stated height is based on legs with a height of 6.5 in. The dimensions can vary with - / + 1.25 in.