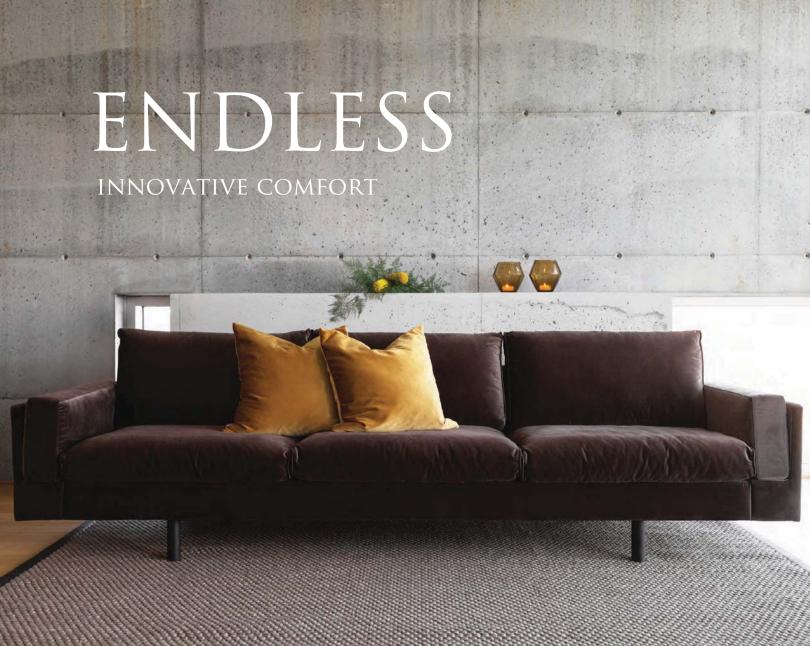

#### **ENDLESS**

Endless is an innovative element in the Fjords collection. This is a robust, stylish and spacious sofa with lots of comfortable seating and soft pillows that invite relaxation and rest. The Endless range is offered as a complete modular system, with a host of modules and sizes to allow you to tailor the perfect sofa for your room.

The expression can also vary depending on whether you want a more classic feel with a wooden leg, or a modern urban look with a steel sled leg.

With the Endless sofa you get design, style and flexibility!