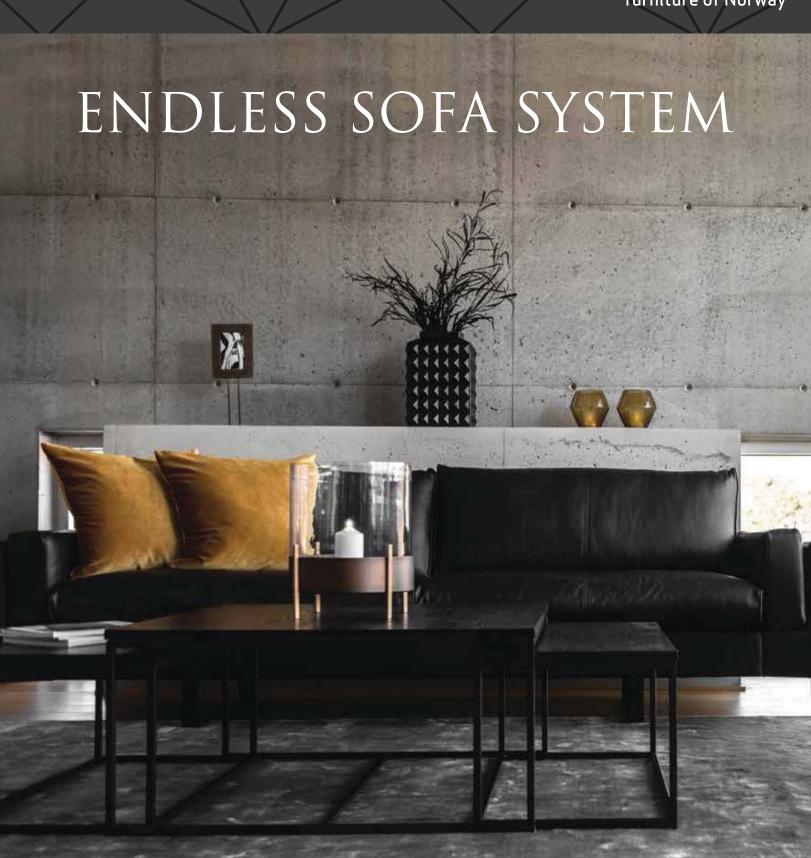

#### **ENDLESS**

Endless is an innovative element in the Fjords collection. This is a robust, stylish and spacious sofa with lots of comfortable seating and soft pillows that invite relaxation and rest. The Endless range is offered as a complete modular system, with a host of modules and sizes to allow you to tailor the perfect sofa for your room.

The expression can also vary depending on whether you want a more classic feel with a wooden leg, or a modern urban look with a steel sled leg.

With the Endless sofa you get design, style and flexibility!