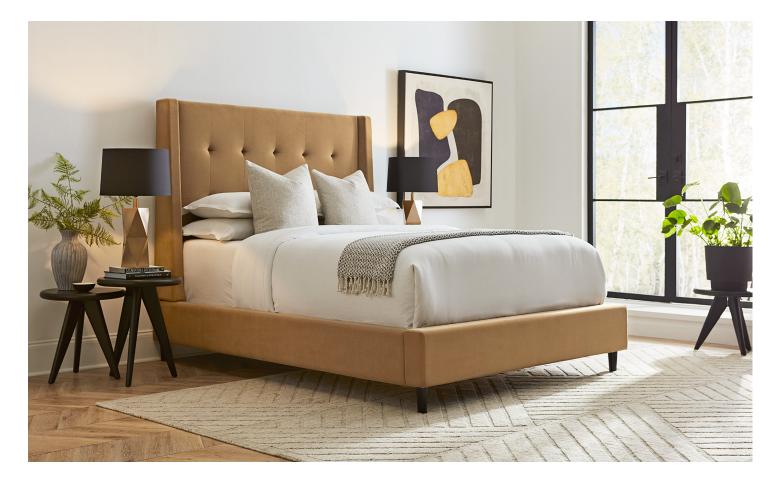

VARIOUS LEG OPTIONS

UPHOLSTERED ON ALL SIDES

WELL-TAILORED EDGES

## **FEATURES**

Fully upholstered headboard (including backside), footboard and rails

Available as complete bed or headboard only

Wood slats included with complete bed

### COVERS

Available in all leathers and fabrics

F2, FR, FW 54" Complete Full Bed w/ Rails, Footboard, Wood Slats 61 x 85 x 54" 155 x 216 x 137 cm

F3, FR, FW 64" Complete Full Bed w/ Rails, Footboard, Wood Slats 61 x 85 x 64" 155 x 216 x 163 cm