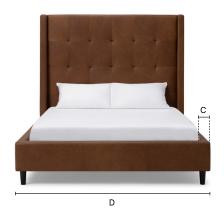

## C Side Rail Depth

| Full3"            |
|-------------------|
| Queen3"           |
| King3"            |
| California King3" |

## D Bed Width

| Full6             | 1 |
|-------------------|---|
| Queen6            | 7 |
| King83            | 3 |
| California King79 | 9 |