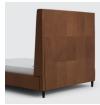

VARIOUS LEG OPTIONS

UPHOLSTERED ON ALL SIDES

WELL-TAILORED EDGES

## **FEATURES**

Fully upholstered headboard (including backside), footboard and rails

Available as complete bed or headboard only

Wood slats included with complete bed

# E Headboard Height Options

54", 64"