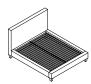

## **FEATURES**

Fully upholstered headboard (including backside), footboard and rails

Available as complete bed or headboard only

Wood slats included with complete bed

### COVERS

Available in all leathers and fabrics

F2, FR, FW 54" Complete Full Bed w/ Rails, Footboard, Wood Slats 61 x 85 x 54" 155 x 216 x 137 cm

F3, FR, FW 64" Complete Full Bed w/ Rails, Footboard, Wood Slats 61 x 85 x 64" 155 x 216 x 163 cm

\* F2 54" Full Headboard Only 61 x 9 x 48" 155 x 23 x 122 cm

\* F3 64" Full Headboard Only 61 x 9 x 58" 155 x 23 x 147 cm

Q2, QR, QW 54" Complete Queen Bed w/ Rails, Footboard, Wood Slats 67 x 90 x 54" 170 x 229 x 137 cm

Q3, QR, QW 64" Complete Queen Bed w/ Rails, Footboard, Wood Slats 67 x 90 x 64" 170 x 229 x 163 cm

\* Q2 54" Queen Headboard Only 67 x 9 x 48" 170 x 23 x 122 cm

\* Q3 64" Queen Headboard Only 67 x 9 x 58" 170 x 23 x 147 cm

K2, KR, KW 54" Complete King Bed w/ Rails, Footboard, Wood Slats 83 x 90 x 54" 211 x 229 x 137 cm

K3, KR, KW 64" Complete King Bed w/ Rails, Footboard, Wood Slats 83 x 90 x 64" 211 x 229 x 163 cm

\* K2 54" King Headboard Only 83 x 9 x 48" 211 x 23 x 122 cm

\* K3 64" King Headboard Only 83 x 9 x 58" 211 x 23 x 147 cm

C2, CR, CW 54" Complete Cal King Bed w/ Rails, Footboard, Wood Slats 79 x 94 x 54" 201 x 239 x 137 cm

C3, CR, CW 64" Complete Cal King Bed w/ Rails, Footboard, Wood Slats 79 x 94 x 64" 201 x 239 x 163 cm

\* C2 54" Cal King Headboard Only 79 x 9 x 48" 201 x 23 x 122 cm

\* C3 64" Cal King Headboard Only 79 x 9 x 58" 201 x 23 x 147 cm