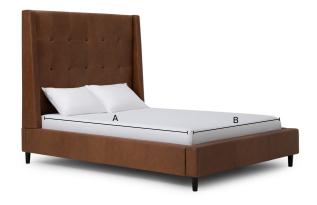

## A Bed Opening Length

| Full77"             |
|---------------------|
| Queen82"            |
| King82"             |
| California King 86" |

## **B** Bed Opening Width

| Full            | 55' |
|-----------------|-----|
| Queen           | 61' |
| King            | 77' |
| California King | 73' |