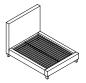

VARIOUS LEG OPTIONS

UPHOLSTERED ON ALL SIDES

WELL-TAILORED EDGES

## **FEATURES**

Fully upholstered headboard (including backside), footboard and rails

Available as complete bed or headboard only

Wood slats included with complete bed

### COVERS

Available in all leathers and fabrics

F2, FR, FW 54" Complete Full Bed w/ Rails, Footboard, Wood Slats 61 x 85 x 54" 155 x 216 x 137 cm

F3, FR, FW 64" Complete Full Bed w/ Rails, Footboard, Wood Slats 61 x 85 x 64" 155 x 216 x 163 cm

\* F2 54" Full Headboard Only 61 x 9 x 48" 155 x 23 x 122 cm

\* F3 64" Full Headboard Only 61 x 9 x 58" 155 x 23 x 147 cm

Q2, QR, QW 54" Complete Queen Bed w/ Rails, Footboard, Wood Slats 67 x 90 x 54" 170 x 229 x 137 cm