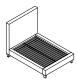

## **FEATURES**

Fully upholstered headboard (including backside), footboard and rails

Available as complete bed or headboard only

Wood slats included with complete bed

### COVERS

Available in all leathers and fabrics

F2, FR, FW 54" Complete Full Bed w/ Rails, Footboard, Wood Slats 61 x 85 x 54" 155 x 216 x 137 cm

F3, FR, FW 64" Complete Full Bed w/ Rails, Footboard, Wood Slats 61 x 85 x 64" 155 x 216 x 163 cm