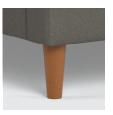

VARIOUS LEG OPTIONS

UPHOLSTERED ON ALL SIDES

WELL-TAILORED EDGES

## **OPTIONS**

Full, Queen, King, California King sizes

54" and 64" headboard heights

Espresso, Grey, Walnut finish wood leg

## **MATERIALS**

5/8" plywood slats with no more than 2" gaps in between slats ensures conformance with most warranties. Refer to individual mattress warranty.

6" wood legs, tapered round

Matte black steel brackets with countersunk holes and flat head bolts

# F Leg Height

6"