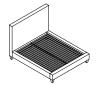

## **FEATURES**

Fully upholstered headboard (including backside), footboard and rails

Available as complete bed or headboard only

Wood slats included with complete bed

### COVERS

Available in all leathers and fabrics

F2, FR, FW 54" Complete Full Bed w/ Rails, Footboard, Wood Slats 61 x 85 x 54" 155 x 216 x 137 cm

F3, FR, FW 64" Complete Full Bed w/ Rails, Footboard, Wood Slats 61 x 85 x 64" 155 x 216 x 163 cm

\* F2 54" Full Headboard Only 61 x 9 x 48" 155 x 23 x 122 cm

\* F3 64" Full Headboard Only 61 x 9 x 58" 155 x 23 x 147 cm

Q2, QR, QW 54" Complete Queen Bed w/ Rails, Footboard, Wood Slats 67 x 90 x 54" 170 x 229 x 137 cm

Q3, QR, QW 64" Complete Queen Bed w/ Rails, Footboard, Wood Slats 67 x 90 x 64" 170 x 229 x 163 cm

\* Q2 54" Queen Headboard Only 67 x 9 x 48" 170 x 23 x 122 cm

\* Q3 64" Queen Headboard Only 67 x 9 x 58" 170 x 23 x 147 cm

K2, KR, KW 54" Complete King Bed w/ Rails, Footboard, Wood Slats 83 x 90 x 54" 211 x 229 x 137 cm

K3, KR, KW 64" Complete King Bed w/ Rails, Footboard, Wood Slats 83 x 90 x 64" 211 x 229 x 163 cm

\* K2 54" King Headboard Only 83 x 9 x 48" 211 x 23 x 122 cm

\* K3 64" King Headboard Only 83 x 9 x 58" 211 x 23 x 147 cm

C2, CR, CW 54" Complete Cal King Bed w/ Rails, Footboard, Wood Slats 79 x 94 x 54" 201 x 239 x 137 cm

C3, CR, CW 64" Complete Cal King Bed w/ Rails, Footboard, Wood Slats 79 x 94 x 64" 201 x 239 x 163 cm

\* C2 54" Cal King Headboard Only 79 x 9 x 48" 201 x 23 x 122 cm

\* C3 64" Cal King Headboard Only 79 x 9 x 58" 201 x 23 x 147 cm