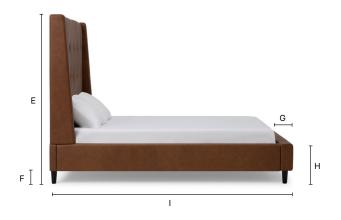

# E Headboard Height Options

54", 64"

# F Leg Height

6"

# G Footboard Length

5"

# H Ground To Top Of Slat

11"

## I Bed Length

| Full            | .85 |
|-----------------|-----|
| Queen           | .90 |
| King            | .90 |
| California King | .94 |