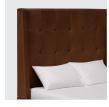

VARIOUS LEG OPTIONS

UPHOLSTERED ON ALL SIDES

WELL-TAILORED EDGES

## **FEATURES**

Fully upholstered headboard (including backside), footboard and rails

Available as complete bed or headboard only

Wood slats included with complete bed

# E Headboard Height Options

54", 64"