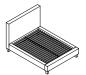

VARIOUS LEG OPTIONS

UPHOLSTERED ON ALL SIDES

WELL-TAILORED EDGES

## **FEATURES**

Fully upholstered headboard (including backside), footboard and rails

Available as complete bed or headboard only

Wood slats included with complete bed

### COVERS

Available in all leathers and fabrics

F2, FR, FW 54" Complete Full Bed w/ Rails, Footboard, Wood Slats 61 x 85 x 54" 155 x 216 x 137 cm

F3, FR, FW 64" Complete Full Bed w/ Rails, Footboard, Wood Slats 61 x 85 x 64" 155 x 216 x 163 cm

\* F2 54" Full Headboard Only 61 x 9 x 48" 155 x 23 x 122 cm

\* F3 64" Full Headboard Only 61 x 9 x 58" 155 x 23 x 147 cm

Q2, QR, QW 54" Complete Queen Bed w/ Rails, Footboard, Wood Slats 67 x 90 x 54" 170 x 229 x 137 cm