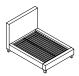

## **FEATURES**

Fully upholstered headboard (including backside), footboard and rails

Available as complete bed or headboard only

Wood slats included with complete bed

### COVERS

Available in all leathers and fabrics

F2, FR, FW 54" Complete Full Bed w/ Rails, Footboard, Wood Slats 61 x 85 x 54" 155 x 216 x 137 cm

F3, FR, FW 64" Complete Full Bed w/ Rails, Footboard, Wood Slats 61 x 85 x 64" 155 x 216 x 163 cm