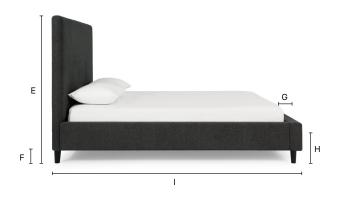

# E Headboard Height Options

44", 54"

F Leg Height

6"

G Footboard Length

5"

H Ground To Top Of Slat

11"

# I Bed Length

| Full            | .87 |
|-----------------|-----|
| Queen           | .92 |
| King            | .92 |
| California King | 96  |