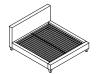

### **FEATURES**

Fully upholstered headboard (including backside), footboard and rails

Available as complete bed or headboard only

Wood slats included with complete bed

# AUREMO 77130

F1, FR, FW 44" Complete Full Bed w/ Rails, Footboard, Wood Slats 61 x 87 x 44" 155 x 221 x 112 cm

F2, FR, FW 54" Complete Full Bed w/ Rails, Footboard, Wood Slats 61 x 87 x 54" 155 x 221 x 137 cm

\* F1 44" Full Headboard Only 61 x 6 x 38" 155 x 15 x 97 cm

\* F2 54" Full Headboard Only 61 x 6 x 48" 155 x 15 x 122 cm

Q1, QR, QW 44" Complete Queen Bed w/ Rails, Footboard, Wood Slats 67 x 92 x 44" 170 x 234 x 112 cm

Q2, QR, QW 54" Complete Queen Bed w/ Rails, Footboard, Wood Slats 67 x 92 x 54" 170 x 234 x 137 cm

\* Q1 44" Queen Headboard Only 67 x 6 x 38" 170 x 15 x 97 cm

\* Q2 54" Queen Headboard Only 67 x 6 x 48" 170 x 15 x 122 cm