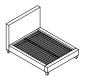

### **FEATURES**

Fully upholstered headboard (including backside), footboard and rails

Available as complete bed or headboard only

Wood slats included with complete bed

# AUREMO 77130

F1, FR, FW 44" Complete Full Bed w/ Rails, Footboard, Wood Slats 61 x 87 x 44" 155 x 221 x 112 cm

F2, FR, FW 54" Complete Full Bed w/ Rails, Footboard, Wood Slats 61 x 87 x 54" 155 x 221 x 137 cm

\* F1 44" Full Headboard Only 61 x 6 x 38" 155 x 15 x 97 cm

\* F2 54" Full Headboard Only 61 x 6 x 48" 155 x 15 x 122 cm

Q1, QR, QW 44" Complete Queen Bed w/ Rails, Footboard, Wood Slats 67 x 92 x 44" 170 x 234 x 112 cm

Q2, QR, QW 54" Complete Queen Bed w/ Rails, Footboard, Wood Slats 67 x 92 x 54" 170 x 234 x 137 cm

\* Q1 44" Queen Headboard Only 67 x 6 x 38" 170 x 15 x 97 cm

\* Q2 54" Queen Headboard Only 67 x 6 x 48" 170 x 15 x 122 cm