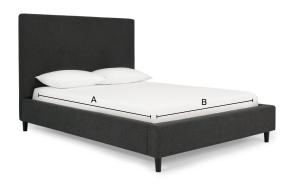

## A Bed Opening Length

| Full77"             |
|---------------------|
| Queen82"            |
| King82"             |
| California King 86" |

## **B** Bed Opening Width

| Full            | 55' |
|-----------------|-----|
| Queen           | 61' |
| King            | 77' |
| California King | 73' |

## D Bed Width

| Full            | .61 |
|-----------------|-----|
| Queen           | 67  |
| King            | 83  |
| California King | 79  |

# I Bed Length

| Full            | .87 |
|-----------------|-----|
| Queen           | .92 |
| King            | .92 |
| California King | 96  |