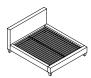

### **FEATURES**

Fully upholstered headboard (including backside), footboard and rails

Available as complete bed or headboard only

Wood slats included with complete bed

# AUREMO 77130

F1, FR, FW 44" Complete Full Bed w/ Rails, Footboard, Wood Slats 61 x 87 x 44" 155 x 221 x 112 cm

F2, FR, FW 54" Complete Full Bed w/ Rails, Footboard, Wood Slats 61 x 87 x 54" 155 x 221 x 137 cm