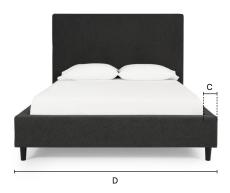

## A Bed Opening Length

| Full77"             |
|---------------------|
| Queen82"            |
| King82"             |
| California King 86" |

## **B** Bed Opening Width

| Full            | 55' |
|-----------------|-----|
| Queen           | 61' |
| King            | 77' |
| California King | 73' |

## C Side Rail Depth

| Full3"            |
|-------------------|
| Queen3"           |
| King3"            |
| California King3" |

## D Bed Width

| Full            | .61 |
|-----------------|-----|
| Queen           | 67  |
| King            | 83  |
| California King | 79  |