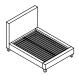

### **FEATURES**

Fully upholstered headboard (including backside), footboard and rails

Available as complete bed or headboard only

Wood slats included with complete bed

# AUREMO 77130

F1, FR, FW 44" Complete Full Bed w/ Rails, Footboard, Wood Slats 61 x 87 x 44" 155 x 221 x 112 cm

F2, FR, FW 54" Complete Full Bed w/ Rails, Footboard, Wood Slats 61 x 87 x 54" 155 x 221 x 137 cm