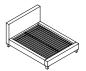

### **FEATURES**

Fully upholstered headboard (including backside), footboard and rails

Available as complete bed or headboard only

Wood slats included with complete bed

# AUREMO 77130

F1, FR, FW 44" Complete Full Bed w/ Rails, Footboard, Wood Slats 61 x 87 x 44" 155 x 221 x 112 cm

F2, FR, FW 54" Complete Full Bed w/ Rails, Footboard, Wood Slats 61 x 87 x 54" 155 x 221 x 137 cm