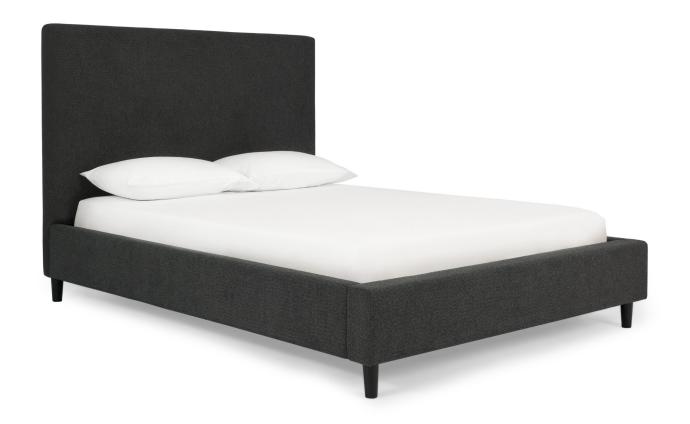

### **FEATURES**

Fully upholstered headboard (including backside), footboard and rails

Available as complete bed or headboard only

Wood slats included with complete bed

### **MATERIALS**

5/8" plywood slats with no more than 2" gaps in between slats ensures conformance with most warranties. Refer to individual mattress warranty.

6" wood legs, tapered round

Matte black steel brackets with countersunk holes and flat head bolts