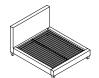

VARIOUS LEG OPTIONS

UPHOLSTERED ON ALL SIDES

WELL-TAILORED EDGES

### **FEATURES**

Fully upholstered headboard (including backside), footboard and rails

Available as complete bed or headboard only

Wood slats included with complete bed

# AUREMO 77130

F1, FR, FW 44" Complete Full Bed w/ Rails, Footboard, Wood Slats 61 x 87 x 44" 155 x 221 x 112 cm

F2, FR, FW 54" Complete Full Bed w/ Rails, Footboard, Wood Slats 61 x 87 x 54" 155 x 221 x 137 cm