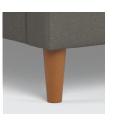

VARIOUS LEG OPTIONS

UPHOLSTERED ON ALL SIDES

WELL-TAILORED EDGES

## **OPTIONS**

Full, Queen, King, California King sizes

44" and 54" headboard heights

Espresso, Grey, Walnut finish wood leg

### **MATERIALS**

5/8" plywood slats with no more than 2" gaps in between slats ensures conformance with most warranties. Refer to individual mattress warranty.

6" wood legs, tapered round

Matte black steel brackets with countersunk holes and flat head bolts