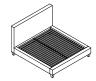

### **FEATURES**

Fully upholstered headboard (including backside), footboard and rails

Available as complete bed or headboard only

Wood slats included with complete bed

# AUREMO 77130

F1, FR, FW 44" Complete Full Bed w/ Rails, Footboard, Wood Slats 61 x 87 x 44" 155 x 221 x 112 cm

F2, FR, FW 54" Complete Full Bed w/ Rails, Footboard, Wood Slats 61 x 87 x 54" 155 x 221 x 137 cm